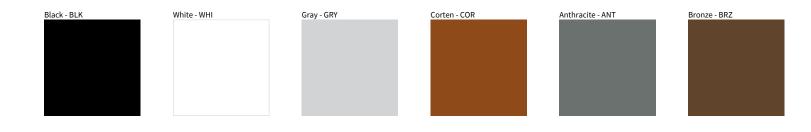

## **ONE 2.0 SURFACE** COLOR FINISH CHART

| PROJECT  |  |
|----------|--|
| ТҮРЕ     |  |
| NOTES    |  |
| QUANTITY |  |
| DATE     |  |

Digital: Not all screens are calibrated the same, and therefore, colors will appear differently between screens.